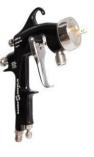

#### XCITE™ AIRMIX® MANUAL SPRAY GUN

The Xcite <sup>™</sup> Airmix<sup>®</sup> manual paint spray gun delivers outstanding performance with unsurpassed finish quality for a quick payback. It is available in 3 pressure ranges: 120, 200 & 400 bar (1740-2900-5400psi) to meet every application. The Xcite<sup>™</sup> is HVLP paint sprayer compliant.

#### FPRO AIRSPRAY MANUAL SPRAY GUN CONVENTIONAL, HVLP AND LVLP.

Perfectly balanced, the FPro paint spray gun provides a superior finish for all painters. SAMES KREMLIN offers the largest range of spray guns and accessories for all FPro applications in the high finishing markets.

#### FPRO G MANUAL AIRSPRAY SPRAY GUN GRAVITY

FPro G is THE gravity-fed spray gun available in compliant and conventional versions for high transfer efficiency. Perfectly balanced, the FPro G provides superior finish for low viscosity materials. It delivers excellent comfort for all professional painters.