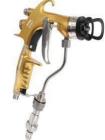

#### XCITE™ AIRMIX® MANUAL SPRAY GUN

The Xcite <sup>™</sup> Airmix<sup>®</sup> manual paint spray gun delivers outstanding performance with unsurpassed finish quality for a quick payback. It is available in 3 pressure ranges: 120, 200 & 400 bar (1740-2900-5400psi) to meet every application. The Xcite<sup>™</sup> is HVLP paint sprayer compliant.