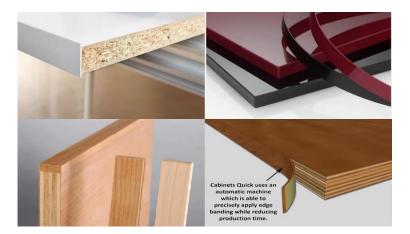

#### **UNIMELT 95100**

Unfilled, EVA edge banding hotmelt for gluing on veneer edges, solid wood edges, CPL / HPL edges, paper edges, thermoplastic edges with suitable primer and for pre-coating of veneer edges and soft-forming procedures. It shows very good adhesion and high heat resistance, excellent resistance to oxidation and colour stability in the melt.

#### **UNIMELT 95004**

Ultra-White, EVA edge banding hotmelt for gluing on veneer edges, solid wood edges, CPL / HPL edges, paper edges, thermoplastic edges with suitable primer and for precoating of veneer edges and softforming procedures. It shows very good adhesion and high heat resistance, excellent resistance to oxidation and colour stability in the melt

#### **UNIMELT 95102**

Slightly filled, EVA edge banding hotmelt for gluing on veneer edges, solid wood edges, CPL / HPL edges, paper edges, thermoplastic edges with suitable primer and for precoating of veneer edges and soft- forming procedures. It shows very good adhesion and high heat resistance, excellent resistance to oxidation and colour stability in the melt.

#### **UNIMELT 02405**

Slightly filled, EVA edge banding hotmelt for gluing on veneer edges, solid wood edges, CPL / HPL edges, paper edges, thermoplastic edges with suitable primer and for pre-coating of veneer edges and soft-forming procedures for slow speed edgebanding machines. It shows very good adhesion and low temperature stability, excellent resistance to oxidation and colour stability in the melt.

#### UNIMELT PUR 41337 White / UNIMELT PUR 41617 Colourless (Slugs)

It is a moisture-curable one- component hot melt for edge banding applications of various substrates like e.g. HPL/CPL, PVC; ABS or wood veneer. It is characterized by high viscosity, excellent initial adhesive strength and very short setting time allowing edge-banding of materials with strong memory effect available in white (w) and colourless.Can be used with Bulk melter as well. Available in pack-size of 2kg, 20kg and 200kg.