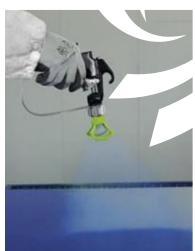

# **Spray** the right dose in the right place at the right time

#### XCITE™ AIRMIX® MANUAL SPRAY GUN

The Xcite <sup>™</sup> Airmix<sup>®</sup> manual paint spray gun delivers outstanding performance with unsurpassed finish quality for a quick payback. It is available in 3 pressure ranges: 120, 200 & 400 bar (1740-2900-5400psi) to meet every application. The Xcite<sup>™</sup> is HVLP paint sprayer compliant.

#### FPRO AIRSPRAY MANUAL SPRAY GUN CONVENTIONAL, HVLP AND LVLP.

Perfectly balanced, the FPro paint spray gun provides a superior finish for all painters. SAMES KREMLIN offers the largest range of spray guns and accessories for all FPro applications in the high finishing markets.

#### FPRO G MANUAL AIRSPRAY SPRAY GUN GRAVITY

FPro G is THE gravity-fed spray gun available in compliant and conventional versions for high transfer efficiency. Perfectly balanced, the FPro G provides superior finish for low viscosity materials. It delivers excellent comfort for all professional painters.