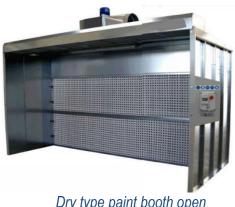

# **Types of Paint Booths**

Dry type paint booth open

Water curtain type paint booth open

Pressurized Paint Booth (Both dry type & Water Curtains)

Pressurized cabins basically used for dust free environment for spray systems, cabins are constructed by assembling modular zinc plated puff panels.

It is pressurized with air integration by two stage filtering roof to ensure dust free environment, it is pressurized by normal or hot air blower systems with a PLC based control panel.

**Design:** We won't just provide a paint booth however will work with you to design the right solution and get it implemented.