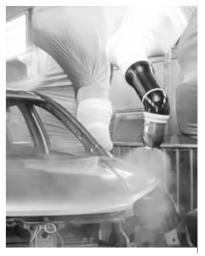

Automatic Spray Machine

An automatic spray paint booth device. Unlike handheld spray guns, its position is fixed in the production line and sprays fluid by automatic control. Automatic spray guns have a variety of applications. Easy to use, two arm oscillating spray machine developed to provide finishes of very hightech quality suitable for high volume production.

Special features:

- Spraying arms.
- Reading barriers
- Paper/ Belt conveyors available on choice
- Pressurized system
- High transfer efficiency Guns