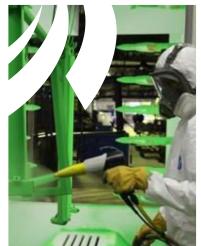

Automatic Spray Machine

An automatic spray paint booth device. Unlike handheld spray guns, its position is fixed in the production line and sprays fluid by automatic control. Automatic spray guns have a variety of applications. Easy to use, two arm oscillating spray machine developed to provide finishes of very hightech quality suitable for high volume production.

Special features:

- Spraying arms.
- Reading barriers
- Paper/ Belt conveyors available on choice
- Pressurized system
- High transfer efficiency Guns