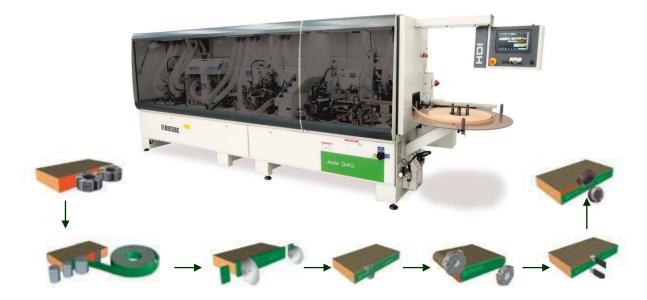

#### Edge Banding Machines

Range of Edge Banding Machines for application of edging, designed for small to big enterprises with user friendly interfaces and deliver optimum quality products.

Available Models: Jade 200 Series (Model 240/ 225), Jade 300 Series (Model 340/ 325), AKRON Series 1100,1300, 1400