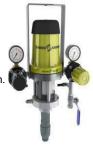

#### 35C50 AIRMIX® PAINT PUMP

The 35C50 Airmix® paint pump ensures constant and pulse-free delivery for superior, industrial finishing

#### 17F60 AIRMIX® FLOWMAX® PAINT PUMP

Flowmax® lub free technology ensures total sealing and reliability. Quick pump reversing allows a perfectly stable fan and flow rate. Recommended for one to three Airmix® guns operation.

#### 10C18 AIRMIX® PAINT PUMP

The 10C18 AIRMIX® professional paint sprayer is only available as a complete spraying package. It ensures constant and pulse free delivery for superior finish.