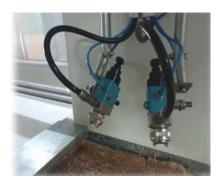

Automatic Spray Machine

An automatic spray paint booth device. Unlike handheld spray guns, its position is fixed in the production line and sprays fluid by automatic control. Automatic spray guns have a variety of applications. Easy to use, two arm oscillating spray machine developed to provide finishes of very hightech quality suitable for high volume production.

Special features:

- Spraying arms.
- Reading barriers
- Paper/ Belt conveyors available on choice
- Pressurized system
- High transfer efficiency Guns