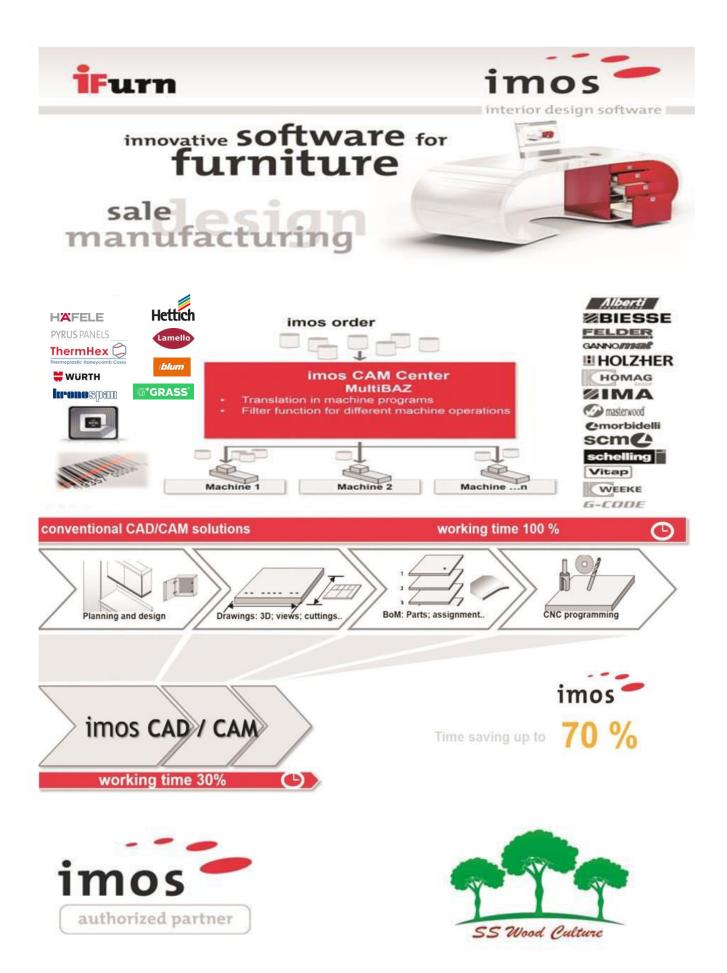

| C                                  | BESCHERMER                                                                                                                                                                                                                                                                                                                                       |
|------------------------------------|--------------------------------------------------------------------------------------------------------------------------------------------------------------------------------------------------------------------------------------------------------------------------------------------------------------------------------------------------|
|                                    | Waterproof Adhesive D3, D3-D4                                                                                                                                                                                                                                                                                                                    |
| 3 & 14                             | High Gloss Finishing, Polishing compounds for Paints                                                                                                                                                                                                                                                                                             |
| 4-5                                | <ul> <li>Wood Coating         <ul> <li>Wood &amp; Glass</li> <li>Melamine</li> <li>Coatings</li> <li>Waterbased</li> <li>Stains</li> <li>Isolator</li> <li>Polyester</li> <li>Special effects</li> </ul> </li> </ul>                                                                                                                             |
| BIESSE                             | <b>BIESSE:</b> A comprehensive range of technologies and solutions for joiners and large furniture, windows, doors and timber building components manufacturers.                                                                                                                                                                                 |
| 6-7                                | We manufacture a " <b>complete Range of Wood Working</b><br>Machines."                                                                                                                                                                                                                                                                           |
| SAMES SKREMLIN<br>Made in France   | SAMES KREMLIN offers customers complete solutions<br>from pumps to complete application systems.<br>Spray Guns, Spraying Machines, Spraying                                                                                                                                                                                                      |
| 8-9                                | Roborts, Spraying Technology Partner.                                                                                                                                                                                                                                                                                                            |
| PLANATOL WETZEL<br>Made In Germany | <b>Planatol Wetzel</b> GmbH is a leading company in the area<br>of bonding technology and currently offers high quality<br>adhesives for applications in the printing industry and<br>beyond. Adhesive applications are becoming<br>increasingly diverse and are gaining even greater<br>acceptance in state-of-the-art manufacturing processes. |
| 10-11                              | Adhesive Solutions for Wood Working                                                                                                                                                                                                                                                                                                              |
| 12-13                              | <ul> <li>Paint booths, experts in professional finishing</li> <li>dry &amp; wet paint booth open type</li> <li>complete painting solutions</li> <li>pressurized paint booth (both dry type &amp; water curtains)</li> <li>Automatic Spray Paint Machines/Lines</li> </ul>                                                                        |
| Made in Germany                    | <b>imos</b> simplifies the processes in the planning and the production of furniture and interior design. <b>imos software</b> applications convince with regard to simplicity, efficiency and innovation with a high quality standard "Made-in-Germany".                                                                                        |

# PLANATOL WETZEL

We make gluing and application processes quicker, more practical and comfortable. In the development of Planatol adhesives, the focus is always on creating benefits for our customers. Our innovative adhesives provide even greater added value in combination with the applications and the efficiency of our technologies is continuously increased