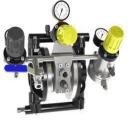

#### PMP150 AIRSPRAY DIAPHRAGM PAINT PUMP

PMP150 is our easiest pumping solution. It is a diaphragm pump (for application requiring a 1:1 ratio) and can be used with adhesive, medium viscosity or harsh coating.