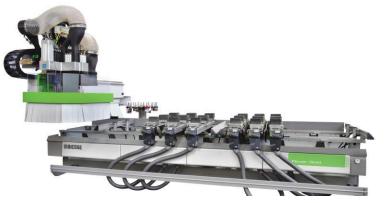

# **CNC WORK CENTRES/ ROUTERS**

The CNC processing centre designed for craftsmen who need to automate their production process as well as smallmedium enterprises that specialize in custom made product

# **ROVER FLAT BED MACHINES**

The gantry machining center designed for Nesting applications of wood and wood based materials, but also plastic based and nonferrous materials machining.