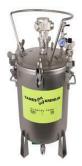

#### AIRSPRAY TANKS FOR FEEDING MANUAL OR AUTOMATIC SPRAY GUN

SAMES KREMLIN Airspray Tanks are dedicated to all the applications: from a light aluminum 2L (0.5 gal) to feed a touch-up gun to a heavy duty 7 bar (100 psi) 50L (13 gal) stainless steel tank for high production.