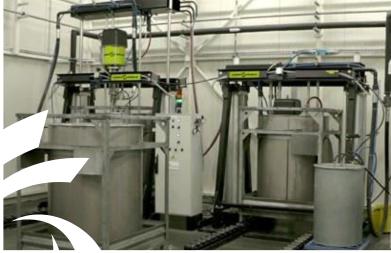

# PLANATOL® smart gluing

PAINT BOOTH

# **Types of Paint Booths**

Dry type paint booth open

Water curtain type paint booth open

Pressurized Paint Booth (Both dry type & Water Curtains)

Pressurized cabins basically used for dust free environment for spray systems, cabins are constructed by assembling modular zinc plated puff panels.

It is pressurized with air integration by two stage filtering roof to ensure dust free environment, it is pressurized by normal or hot air blower systems with a PLC based control panel.

**Design:** We won't just provide a paint booth however will work with you to design the right solution and get it implemented.

**Implementation:** Installation of a paint booth can be a complex process, but we will be with you in every step of the way to make it as straightforward and easy as possible for you.

Support: Not only will SS Wood Culture make sure your new paint booth is running efficiently and providing hand holding to you and your team, we also provide ongoing services such as equipment maintenance, filter replacement, parts sales, evaluations, and repair services.