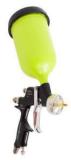

#### XCITE™ AIRMIX® MANUAL SPRAY GUN

The Xcite <sup>™</sup> Airmix<sup>®</sup> manual paint spray gun delivers outstanding performance with unsurpassed finish quality for a quick payback. It is available in 3 pressure ranges: 120, 200 & 400 bar (1740-2900-5400psi) to meet every application. The Xcite<sup>™</sup> is HVLP paint sprayer compliant.