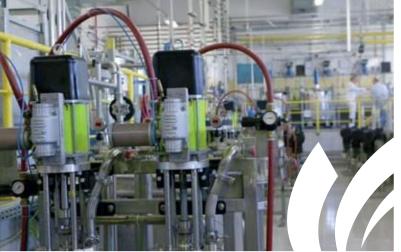

# **Spray** the right dose in the right place at the right time

#### XCITE™ AIRMIX® MANUAL SPRAY GUN

The Xcite <sup>™</sup> Airmix<sup>®</sup> manual paint spray gun delivers outstanding performance with unsurpassed finish quality for a quick payback. It is available in 3 pressure ranges: 120, 200 & 400 bar (1740-2900-5400psi) to meet every application. The Xcite<sup>™</sup> is HVLP paint sprayer compliant.

#### 35C50 AIRMIX® PAINT PUMP

The 35C50 Airmix® paint pump ensures constant and pulse-free delivery for superior, industrial finishing

#### 17F60 AIRMIX® FLOWMAX® PAINT PUMP

Flowmax® lub free technology ensures total sealing and reliability. Quick pump reversing allows a perfectly stable fan and flow rate. Recommended for one to three Airmix® guns operation.

#### AIRSPRAY TANKS FOR FEEDING MANUAL OR AUTOMATIC SPRAY GUN

SAMES KREMLIN Airspray Tanks are dedicated to all the applications: from a light aluminum 2L (0.5 gal) to feed a touch-up gun to a heavy duty 7 bar (100 psi) 50L (13 gal) stainless steel tank for high production.

#### 10C18 AIRMIX® PAINT PUMP

The 10C18 AIRMIX® professional paint sprayer is only available as a complete spraying package. It ensures constant and pulse free delivery for superior finish.